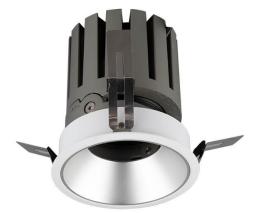

### PRO-DR

Lavov downlight from the family PRO-DR with a power of 7W and an optics 24 degrees . CCT 3000K. With a total lumen output of 518Im and a luminous efficiency of 74Im/W.DALI driver. Made in die cast aluminum and finished in Silver color.