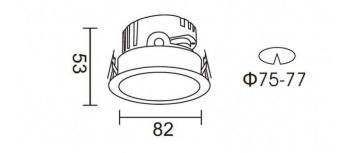

### Scheme

Photometry

| Product                     |                |
|-----------------------------|----------------|
| Real power (W)              | 7              |
| Real luminous flux (Lm)     | 518            |
| Luminous efficiency (Lm/W)  | 74             |
| Beam angle (º)              | 24             |
| Life time (h)               | 50000 h L80B10 |
| IP                          | 20             |
| Electrical class insulation | Clas II        |
| Colour                      | Silver         |
| Control gear included       | Yes            |
| Control gear                | DALI           |
| Flicker Free                | Yes            |
| Light source                | LED            |
| Type of LED                 | СОВ            |
| Colour temperature (K)      | 3000           |
| Colour consistency (SDCM)   | SDCM<3         |
| CRI                         | 90             |