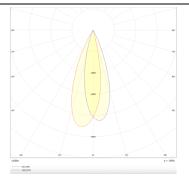

## Photometry

| Product                     |                |
|-----------------------------|----------------|
| Real power (W)              | 7              |
| Real luminous flux (Lm)     | 399            |
| Luminous efficiency (Lm/W)  | 57             |
| Beam angle (º)              | 24             |
| Life time (h)               | 50000 h L80B10 |
| IP                          | 20             |
| Electrical class insulation | Clas II        |
| Colour                      | Silver         |
| Control gear included       | Yes            |
| Control gear                | DALI           |
| Flicker Free                | Yes            |
| Light source                | LED            |
| Type of LED                 | СОВ            |
| Colour temperature (K)      | 3000           |
| Colour consistency (SDCM)   | SDCM<3         |
| CRI                         | 90             |
|                             |                |