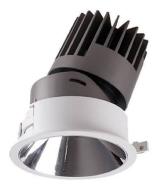

## PRO-D

Lavov Downlights from the family PRO-D ,power 7 W and CRI 90 with an optic 24 degrees made in Die Cast Aluminum finished in Silver with a real lumen output of 399Im and an efficiency of 57Im/W. DALI driver.

| Item code    | 86.D025.0323.03                         |
|--------------|-----------------------------------------|
| Product type | Indoor                                  |
| Category     | Downlights                              |
| Family       | PRO-D                                   |
| Subfamily    | PRO-D                                   |
| Pictograms   | □ 220<br>240 V → CRI<br>XX* 90 C€       |
|              | Driver<br>INCL. Off IP 50000h<br>L80B10 |