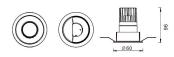

## PRO-D

Lavov Downlights from the family PRO-D ,power 7 W and CRI 90 with an optic 24 degrees made in Die Cast Aluminum finished in Silver with a real lumen output of 399Im and an efficiency of 57Im/W. DALI driver.

| Item code    | 86.D025.0323.03                         |
|--------------|-----------------------------------------|
| Product type | Indoor                                  |
| Category     | Downlights                              |
| Family       | PRO-D                                   |
| Subfamily    | PRO-D                                   |
| Pictograms   | □ 220<br>240 V → CRI<br>XX* 90 C€       |
|              | Driver<br>INCL. Off IP 50000h<br>L80B10 |

## Scheme



## Photometry



| Product                     |                |
|-----------------------------|----------------|
| Real power (W)              | 7              |
| Real luminous flux (Lm)     | 399            |
| Luminous efficiency (Lm/W)  | 57             |
| Beam angle (º)              | 24             |
| Life time (h)               | 50000 h L80B10 |
| IP                          | 20             |
| Electrical class insulation | Clas II        |
| Colour                      | Silver         |
| Control gear included       | Yes            |
| Control gear                | DALI           |
| Flicker Free                | Yes            |
| Light source                | LED            |
| Type of LED                 | СОВ            |
| Colour temperature (K)      | 3000