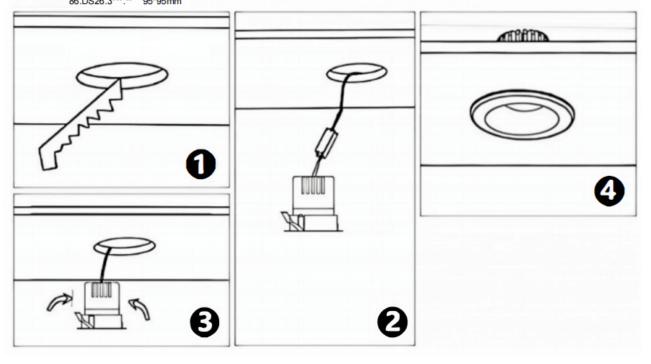

## Item code 86.D025.0323.03

- Installation and wiring of luminaire must be in accordance with all applicable local codes.
- Installation, inspection, and maintenance of luminaires should be performed by a qualified electrician.
- DO NOT make or alter any open holes in the luminaire. Do not modify the luminaire.
- DO NOT install damaged product.
- Make sure electrical power is OFF before and during installation and maintenance.
- Make sure the equipment is properly grounded.
- Make sure the supply voltage is same as the rated fixture voltage.

## Cut out in the right size

86.D025.0\*\*\*.\*\* 75mm 86.D025.1\*\*\*.\*\* 75mm 86.D025.2\*\*\*.\*\* 85mm 86.D025.3\*\*\*.\*\* 95mm 86.DS25.1\*\*\*.\*\* 75mm 86.DS25.2\*\*\*.\*\* 85mm 86.DS25.3\*\*\*.\*\* 95mm 86.D026.1\*\*\*.\*\* 75\*75mm 86.D026.2\*\*\*.\*\* 85\*85mm 86.D026.3\*\*\*.\*\* 95\*95mm 86.DS26.1\*\*\*.\*\* 75\*75mm 86.DS26.2\*\*\*.\*\* 86.DS26.3\*\*\*.\*\* 95\*95mm