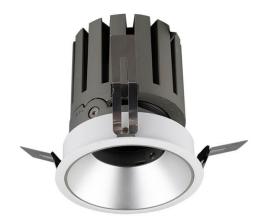

## PRO-DR

Lavov downlight from the family PRO-DR with a power of 7W and an optics 36 degrees . CCT 3000K. With a total lumen output of 518lm and a luminous efficiency of 74lm/W.ON/OFF driver. Made in die cast aluminum and finished in White color.

| Item code    | 86.D025.0331.01 Indoor Downlights PRO-D |  |
|--------------|-----------------------------------------|--|
| Product type |                                         |  |
| Category     |                                         |  |
| Family       |                                         |  |
| Subfamily    | PRO-DR                                  |  |
| Pictograms   | 220 v                                   |  |
|              | Driver   On   IP   50000h   L80B10      |  |