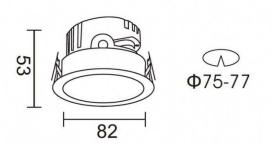

## **Scheme**

| Product                     |                |  |
|-----------------------------|----------------|--|
| Real power (W)              | 7              |  |
| Real luminous flux (Lm)     | 518            |  |
| Luminous efficiency (Lm/W)  | 74             |  |
| Beam angle (º)              | 36             |  |
| Life time (h)               | 50000 h L80B10 |  |
| IP                          | 20             |  |
| Electrical class insulation | Clas II        |  |
| Colour                      | White          |  |
| Control gear included       | Yes            |  |
| Control gear                | ON/OFF         |  |
| Flicker Free                | Yes            |  |
| Light source                | LED            |  |
| Type of LED                 | СОВ            |  |
| Colour temperature (K)      | 3000           |  |
| Colour consistency (SDCM)   | SDCM<3         |  |
| CRI                         | 90             |  |