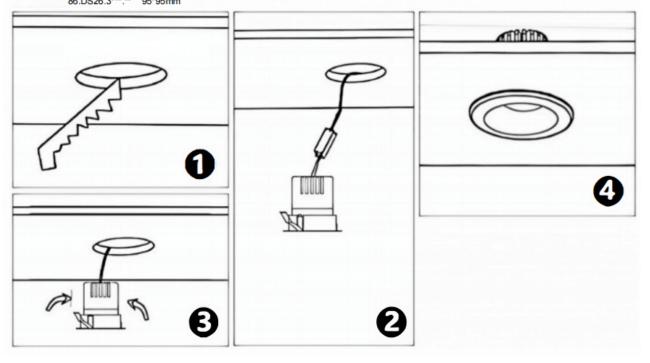

## Item code 86.D025.0331.01

- Installation and wiring of luminaire must be in accordance with all applicable local codes.
- Installation, inspection, and maintenance of luminaires should be performed by a qualified electrician.
- DO NOT make or alter any open holes in the luminaire. Do not modify the luminaire.
- DO NOT install damaged product.
- Make sure electrical power is OFF before and during installation and maintenance.
- Make sure the equipment is properly grounded.
- Make sure the supply voltage is same as the rated fixture voltage.

## Cut out in the right size

86.D025.0\*\*\*.\*\* 75mm 86.D025.1\*\*\*.\*\* 75mm 86.D025.2\*\*\*.\*\* 85mm 86.D025.3\*\*\*.\*\* 95mm 86.DS25.1\*\*\*.\*\* 75mm 86.DS25.2\*\*\*.\*\* 85mm 86.DS25.3\*\*\*.\*\* 95mm 86.D026.1\*\*\*.\*\* 75\*75mm 86.D026.2\*\*\*.\*\* 85\*85mm 86.D026.3\*\*\*.\*\* 95\*95mm 86.DS26.1\*\*\*.\*\* 75\*75mm 86.DS26.2\*\*\*.\*\* 86.DS26.3\*\*\*.\*\* 95\*95mm