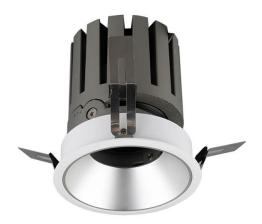

## PRO-DR

Lavov downlight from the family PRO-DR with a power of 7W and an optics 36 degrees . CCT 3000K. With a total lumen output of 518lm and a luminous efficiency of 74lm/W.ON/OFF driver. Made in die cast aluminum and finished in Black color.

| Item code    | 86.D025.0331.02 Indoor Downlights PRO-D |  |
|--------------|-----------------------------------------|--|
| Product type |                                         |  |
| Category     |                                         |  |
| Family       |                                         |  |
| Subfamily    | PRO-DR                                  |  |
| Pictograms   | 220 v                                   |  |
|              | Driver   On   IP   50000h   L80B10      |  |