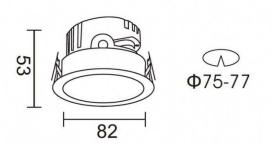

## **Scheme**

| Product                     |                |
|-----------------------------|----------------|
| Real power (W)              | 7              |
| Real luminous flux (Lm)     | 518            |
| Luminous efficiency (Lm/W)  | 74             |
| Beam angle (º)              | 36             |
| Life time (h)               | 50000 h L80B10 |
| IP                          | 20             |
| Electrical class insulation | Clas II        |
| Colour                      | Black          |
| Control gear included       | Yes            |
| Control gear                | ON/OFF         |
| Flicker Free                | Yes            |
| Light source                | LED            |
| Type of LED                 | СОВ            |
| Colour temperature (K)      | 3000           |
| Colour consistency (SDCM)   | SDCM<3         |
| CRI                         | 90             |