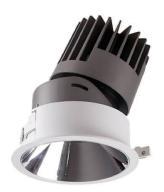

## PRO-D

Lavov Downlights from the family PRO-D ,power 7 W and CRI 90 with an optic 36 degrees made in Die Cast Aluminum finished in Black with a real lumen output of 412lm and an efficiency of 58,8571428571429lm/W. ON/OFF driver.

## Scheme

| Product                     |                    |
|-----------------------------|--------------------|
| Real power (W)              | 7                  |
| Real luminous flux (Lm)     | 412                |
| Luminous efficiency (Lm/W)  | 58.857142857143003 |
| Beam angle (º)              | 36                 |
| Life time (h)               | 50000 h L80B10     |
| IP                          | 20                 |
| Electrical class insulation | Clas II            |
| Colour                      | Black              |
| Control gear included       | Yes                |
| Control gear                | ON/OFF             |
| Flicker Free                | Yes                |
| Light source                | LED                |
| Type of LED                 | СОВ                |
| Colour temperature (K)      | 3000               |
| Colour consistency (SDCM)   | SDCM<3             |
| CRI                         | 90                 |