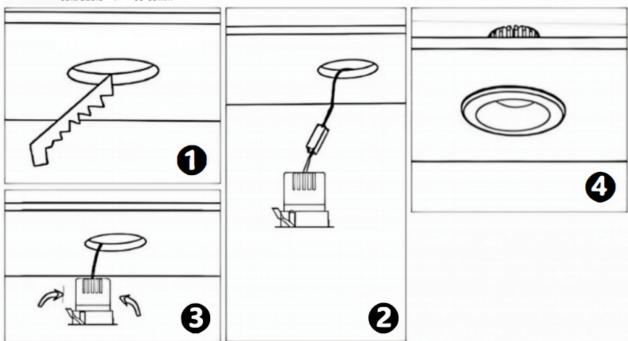

## Item code 86.D025.0331.02

- Installation and wiring of luminaire must be in accordance with all applicable local codes.
- Installation, inspection, and maintenance of luminaires should be performed by a qualified
- electrician.
- DO NOT make or alter any open holes in the luminaire. Do not modify the luminaire.
- DO NOT install damaged product.
- Make sure electrical power is OFF before and during installation and maintenance.
- Make sure the equipment is properly grounded.
- Make sure the supply voltage is same as the rated fixture voltage.