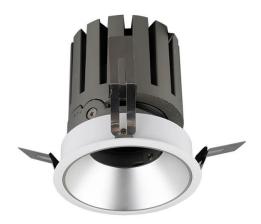

## PRO-DR

Lavov downlight from the family PRO-DR with a power of 7W and an optics 36 degrees . CCT 3000K. With a total lumen output of 518lm and a luminous efficiency of 74lm/W.ON/OFF driver. Made in die cast aluminum and finished in Silver color.

## **Scheme**

| Product                     |                |  |  |
|-----------------------------|----------------|--|--|
| Real power (W)              | 7              |  |  |
| Real luminous flux (Lm)     | 518            |  |  |
| Luminous efficiency (Lm/W)  | 74             |  |  |
| Beam angle (º)              | 36             |  |  |
| Life time (h)               | 50000 h L80B10 |  |  |
| IP                          | 20             |  |  |
| Electrical class insulation | Clas II        |  |  |
| Colour                      | Silver         |  |  |
| Control gear included       | Yes            |  |  |
| Control gear                | ON/OFF         |  |  |
| Flicker Free                | Yes            |  |  |
| Light source                | LED            |  |  |
| Type of LED                 | СОВ            |  |  |
| Colour temperature (K)      | 3000           |  |  |
| Colour consistency (SDCM)   | SDCM<3         |  |  |
| CRI                         | 90             |  |  |