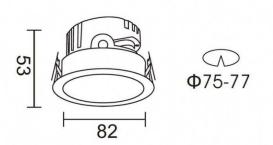

## **Scheme**

| Product                     |                |  |  |
|-----------------------------|----------------|--|--|
| Real power (W)              | 7              |  |  |
| Real luminous flux (Lm)     | 518            |  |  |
| Luminous efficiency (Lm/W)  | 74             |  |  |
| Beam angle (º)              | 36             |  |  |
| Life time (h)               | 50000 h L80B10 |  |  |
| IP                          | 20             |  |  |
| Electrical class insulation | Clas II        |  |  |
| Colour                      | Silver         |  |  |
| Control gear included       | Yes            |  |  |
| Control gear                | ON/OFF         |  |  |
| Flicker Free                | Yes            |  |  |
| Light source                | LED            |  |  |
| Type of LED                 | СОВ            |  |  |
| Colour temperature (K)      | 3000           |  |  |
| Colour consistency (SDCM)   | SDCM<3         |  |  |
| CRI                         | 90             |  |  |