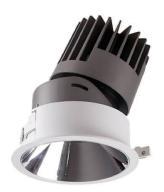

## PRO-D

Lavov Downlights from the family PRO-D ,power 7 W and CRI 90 with an optic 36 degrees made in Die Cast Aluminum finished in Silver with a real lumen output of 412lm and an efficiency of 58,8571428571429lm/W. ON/OFF driver.

## Scheme

| Product                     |                    |
|-----------------------------|--------------------|
| Real power (W)              | 7                  |
| Real luminous flux (Lm)     | 412                |
| Luminous efficiency (Lm/W)  | 58.857142857143003 |
| Beam angle (º)              | 36                 |
| Life time (h)               | 50000 h L80B10     |
| IP                          | 20                 |
| Electrical class insulation | Clas II            |
| Colour                      | Silver             |
| Control gear included       | Yes                |
| Control gear                | ON/OFF             |
| Flicker Free                | Yes                |
| Light source                | LED                |
| Type of LED                 | СОВ                |
| Colour temperature (K)      | 3000               |
| Colour consistency (SDCM)   | SDCM<3             |
| CRI                         | 90                 |