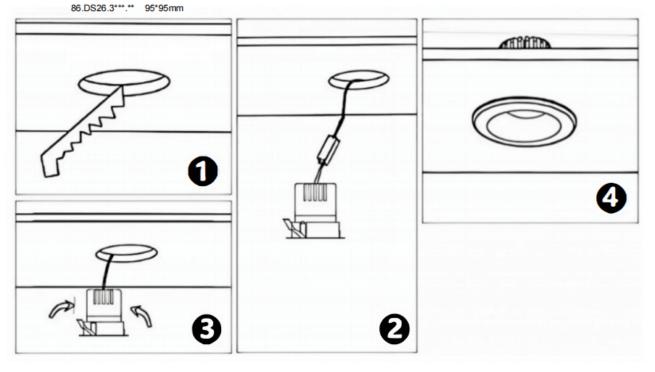

## Cut out in the right size

86.D025.0\*\*\*.\*\* 75mm 86.D025.1\*\*\*.\*\* 75mm 86.D025.2\*\*\*.\*\* 85mm 86.D025.3\*\*\*.\*\* 95mm 86.DS25.1\*\*\*.\*\* 75mm 86.DS25.2\*\*\*.\*\* 85mm 86.DS25.3\*\*\*.\*\* 95mm 86.D026.1\*\*\*.\*\* 75\*75mm 86.D026.2\*\*\*.\*\* 85\*85mm 86.D026.3\*\*\*.\*\* 95\*95mm 86.DS26.1\*\*\*.\*\* 75\*75mm 86.DS26.2\*\*\*.\*\*