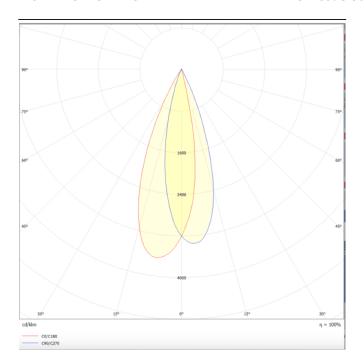

## **Scheme**

Photometry

## PRO-DR

Lavov downlight from the family PRO-DR with a power of 7W and an optics 36 degrees . CCT 3000K. With a total lumen output of 518lm and a luminous efficiency of 74lm/W.DALI driver. Made in die cast aluminum and finished in White color.