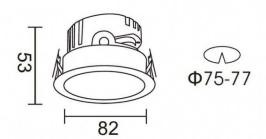

## PRO-DR

Lavov downlight from the family PRO-DR with a power of 7W and an optics 36 degrees . CCT 3000K. With a total lumen output of 518lm and a luminous efficiency of 74lm/W.DALI driver. Made in die cast aluminum and finished in White color.

| Product                     |                |
|-----------------------------|----------------|
| Real power (W)              | 7              |
| Real luminous flux (Lm)     | 518            |
| Luminous efficiency (Lm/W)  | 74             |
| Beam angle (º)              | 36             |
| Life time (h)               | 50000 h L80B10 |
| IP                          | 20             |
| Electrical class insulation | Clas II        |
| Colour                      | White          |
| Control gear included       | Yes            |
| Control gear                | DALI           |
| Flicker Free                | Yes            |
| Light source                | LED            |
| Type of LED                 | СОВ            |
| Colour temperature (K)      | 3000           |
| Colour consistency (SDCM)   | SDCM<3         |
| CRI                         | 90             |