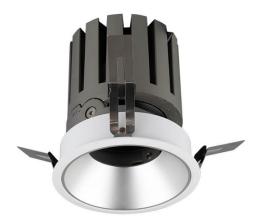

## PRO-DR

Lavov downlight from the family PRO-DR with a power of 7W and an optics 36 degrees . CCT 3000K. With a total lumen output of 518lm and a luminous efficiency of 74lm/W.DALI driver. Made in die cast aluminum and finished in White color.