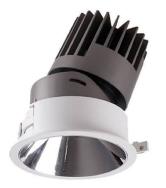

## PRO-D

Lavov Downlights from the family PRO-D ,power 7 W and CRI 90 with an optic 36 degrees made in Die Cast Aluminum finished in White with a real lumen output of 412lm and an efficiency of 58,8571428571429lm/W. DALI driver.

| ltem code    | 86.D025.0333.01                                 |
|--------------|-------------------------------------------------|
| Product type | Indoor                                          |
| Category     | Downlights                                      |
| Family       | PRO-D                                           |
| Subfamily    | PRO-D                                           |
| Pictograms   | □ 220 v → CRI<br>240 v → Xx° 90 CE              |
|              | Driver On IP 50000h<br>INCL. Off DALT 20 L80B10 |