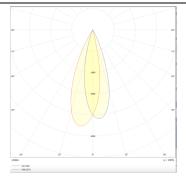

## Photometry

| Product                     |                    |
|-----------------------------|--------------------|
| Real power (W)              | 7                  |
| Real luminous flux (Lm)     | 412                |
| Luminous efficiency (Lm/W)  | 58.857142857143003 |
| Beam angle (º)              | 36                 |
| Life time (h)               | 50000 h L80B10     |
| IP                          | 20                 |
| Electrical class insulation | Clas II            |
| Colour                      | White              |
| Control gear included       | Yes                |
| Control gear                | DALI               |
| Flicker Free                | Yes                |
| Light source                | LED                |
| Гуре of LED                 | СОВ                |
| Colour temperature (K)      | 3000               |
| Colour consistency (SDCM)   | SDCM<3             |
| CRI                         | 90                 |