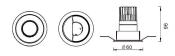

## PRO-D

Lavov Downlights from the family PRO-D ,power 7 W and CRI 90 with an optic 36 degrees made in Die Cast Aluminum finished in White with a real lumen output of 412lm and an efficiency of 58,8571428571429lm/W. DALI driver.

| ltem code    | 86.D025.0333.01                                 |
|--------------|-------------------------------------------------|
| Product type | Indoor                                          |
| Category     | Downlights                                      |
| Family       | PRO-D                                           |
| Subfamily    | PRO-D                                           |
| Pictograms   | □ 220 v → CRI<br>240 v → Xx° 90 CE              |
|              | Driver On IP 50000h<br>INCL. Off DALT 20 L80B10 |

## Scheme



## Photometry



| Product                     |                    |
|-----------------------------|--------------------|
| Real power (W)              | 7                  |
| Real luminous flux (Lm)     | 412                |
| Luminous efficiency (Lm/W)  | 58.857142857143003 |
| Beam angle (º)              | 36                 |
| Life time (h)               | 50000 h L80B10     |
| IP                          | 20                 |
| Electrical class insulation | Clas II            |
| Colour                      | White              |
| Control gear included       | Yes                |
| Control gear                | DALI               |
| Flicker Free                | Yes                |
| Light source                | LED                |
| Гуре of LED                 | СОВ