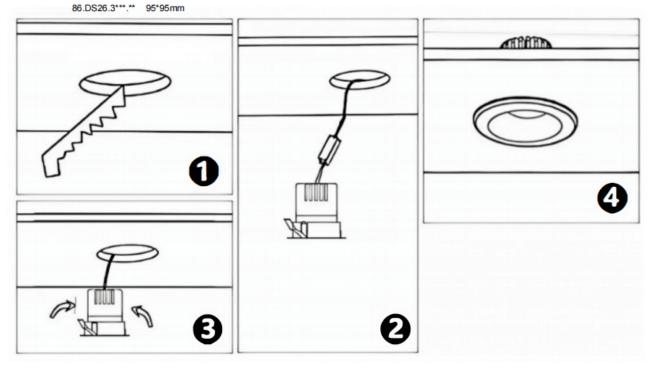

## Cut out in the right size

86.D025.0\*\*\*.\*\* 75mm 86.D025.1\*\*\*.\*\* 75mm 86.D025.2\*\*\*.\*\* 85mm 86.D025.3\*\*\*.\*\* 95mm 86.DS25.1\*\*\*.\*\* 75mm 86.DS25.2\*\*\*.\*\* 85mm 86.DS25.3\*\*\*.\*\* 95mm 86.D026.1\*\*\*.\*\* 75\*75mm 86.D026.2\*\*\*.\*\* 85\*85mm 86.D026.3\*\*\*.\*\* 95\*95mm 86.DS26.1\*\*\*.\*\* 75\*75mm 86.DS26.2\*\*\*.\*\*