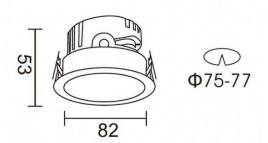

| Product                     |                |
|-----------------------------|----------------|
| Real power (W)              | 7              |
| Real luminous flux (Lm)     | 518            |
| Luminous efficiency (Lm/W)  | 74             |
| Beam angle (º)              | 36             |
| Life time (h)               | 50000 h L80B10 |
| IP                          | 20             |
| Electrical class insulation | Clas II        |
| Colour                      | Black          |
| Control gear included       | Yes            |
| Control gear                | DALI           |
| Flicker Free                | Yes            |
| Light source                | LED            |
| Type of LED                 | СОВ            |
| Colour temperature (K)      | 3000           |
| Colour consistency (SDCM)   | SDCM<3         |
| CRI                         | 90             |