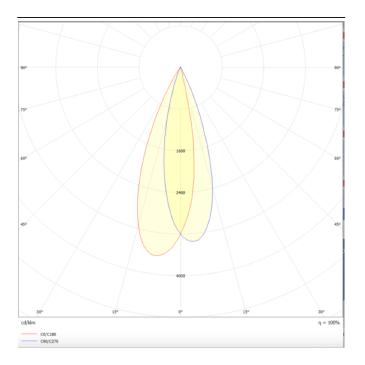

## **Scheme**

Photometry

## PRO-DR

Lavov downlight from the family PRO-DR with a power of 7W and an optics 36 degrees . CCT 3000K. With a total lumen output of 518lm and a luminous efficiency of 74lm/W.DALI driver. Made in die cast aluminum and finished in Black color.

| Product                     |                |
|-----------------------------|----------------|
| Real power (W)              | 7              |
| Real luminous flux (Lm)     | 518            |
| Luminous efficiency (Lm/W)  | 74             |
| Beam angle (º)              | 36             |
| Life time (h)               | 50000 h L80B10 |
| IP                          | 20             |
| Electrical class insulation | Clas II        |
| Colour                      | Black          |
| Control gear included       | Yes            |
| Control gear                | DALI           |
| Flicker Free                | Yes            |
| Light source                | LED            |
| Type of LED                 | СОВ            |
| Colour temperature (K)      | 3000           |
| Colour consistency (SDCM)   | SDCM<3         |
| CRI                         | 90             |