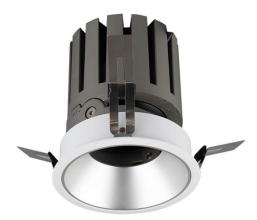

## PRO-DR

Lavov downlight from the family PRO-DR with a power of 7W and an optics 36 degrees . CCT 3000K. With a total lumen output of 518lm and a luminous efficiency of 74lm/W.DALI driver. Made in die cast aluminum and finished in Black color.

| Item code    | 86.D025.0333.02 Indoor Downlights                     |  |
|--------------|-------------------------------------------------------|--|
| Product type |                                                       |  |
| Category     |                                                       |  |
| Family       | PRO-D                                                 |  |
| Subfamily    | PRO-DR                                                |  |
| Pictograms   | □ 220 v                                               |  |
|              | Driver   On   IP   50000h   INCL.   Off   20   L80B10 |  |

| Product                     |                |
|-----------------------------|----------------|
| Real power (W)              | 7              |
| Real luminous flux (Lm)     | 518            |
| Luminous efficiency (Lm/W)  | 74             |
| Beam angle (º)              | 36             |
| Life time (h)               | 50000 h L80B10 |
| IP                          | 20             |
| Electrical class insulation | Clas II        |
| Colour                      | Black          |
| Control gear included       | Yes            |
| Control gear                | DALI           |
| Flicker Free                | Yes            |
| Light source                | LED            |
| Type of LED                 | СОВ            |
| Colour temperature (K)      | 3000           |
| Colour consistency (SDCM)   | SDCM<3         |
| CRI                         | 90             |