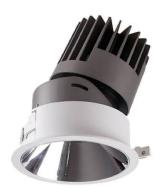

## PRO-D

Lavov Downlights from the family PRO-D ,power 7 W and CRI 90 with an optic 36 degrees made in Die Cast Aluminum finished in Black with a real lumen output of 412lm and an efficiency of 58,8571428571429lm/W. DALI driver.

| Item code    | 86.D025.0333.02                      |
|--------------|--------------------------------------|
| Product type | Indoor                               |
| Category     | Downlights                           |
| Family       | PRO-D                                |
| Subfamily    | PRO-D                                |
| Pictograms   | 220 v CRI CE CRI 90                  |
|              | Driver   On     IP   50000h   L80B10 |