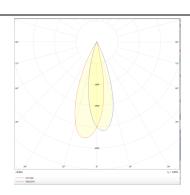

## **Photometry**

| Product                     |                    |
|-----------------------------|--------------------|
| Real power (W)              | 7                  |
| Real luminous flux (Lm)     | 412                |
| Luminous efficiency (Lm/W)  | 58.857142857143003 |
| Beam angle (º)              | 36                 |
| Life time (h)               | 50000 h L80B10     |
| IP                          | 20                 |
| Electrical class insulation | Clas II            |
| Colour                      | Black              |
| Control gear included       | Yes                |
| Control gear                | DALI               |
| Flicker Free                | Yes                |
| Light source                | LED                |
| Type of LED                 | СОВ                |
| Colour temperature (K)      | 3000               |
| Colour consistency (SDCM)   | SDCM<3             |
| CRI                         | 90                 |