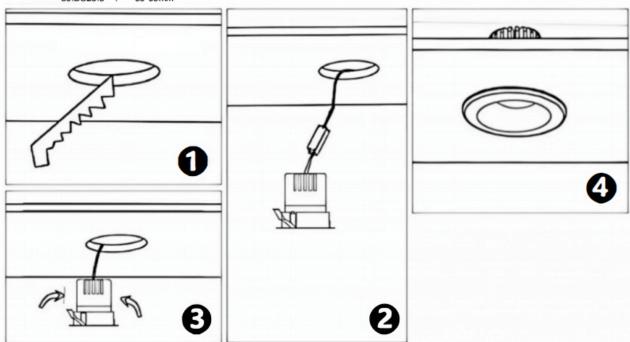

## Item code 86.D025.0333.02

- Installation and wiring of luminaire must be in accordance with all applicable local codes.
- Installation, inspection, and maintenance of luminaires should be performed by a qualified
- electrician.
- DO NOT make or alter any open holes in the luminaire. Do not modify the luminaire.
- DO NOT install damaged product.
- Make sure electrical power is OFF before and during installation and maintenance.
- Make sure the equipment is properly grounded.
- Make sure the supply voltage is same as the rated fixture voltage.