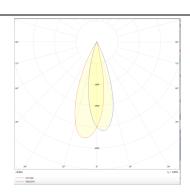

## **Photometry**

| Product                     |                    |
|-----------------------------|--------------------|
| Real power (W)              | 7                  |
| Real luminous flux (Lm)     | 412                |
| Luminous efficiency (Lm/W)  | 58.857142857143003 |
| Beam angle (º)              | 36                 |
| Life time (h)               | 50000 h L80B10     |
| IP                          | 20                 |
| Electrical class insulation | Clas II            |
| Colour                      | Silver             |
| Control gear included       | Yes                |
| Control gear                | DALI               |
| Flicker Free                | Yes                |
| Light source                | LED                |
| Type of LED                 | СОВ                |
| Colour temperature (K)      | 3000               |
| Colour consistency (SDCM)   | SDCM<3             |
| CRI                         | 90                 |