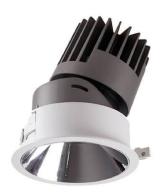

## PRO-D

Lavov Downlights from the family PRO-D ,power 7 W and CRI 90 with an optic 36 degrees made in Die Cast Aluminum finished in Silver with a real lumen output of 412lm and an efficiency of 58,8571428571429lm/W. DALI driver.

| Item code    | 86.D025.0333.03                             |
|--------------|---------------------------------------------|
| Product type | Indoor                                      |
| Category     | Downlights                                  |
| Family       | PRO-D                                       |
| Subfamily    | PRO-D                                       |
| Pictograms   | 220 v                                       |
|              | Driver   On     DALL   IP   50000h   L80B10 |