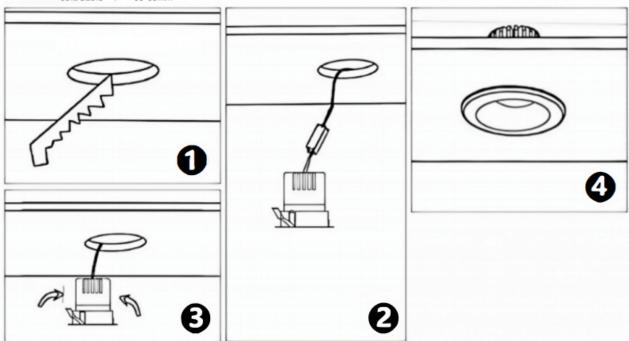

## Item code 86.D025.0333.03

- Installation and wiring of luminaire must be in accordance with all applicable local codes.
- Installation, inspection, and maintenance of luminaires should be performed by a qualified
- electrician.
- DO NOT make or alter any open holes in the luminaire. Do not modify the luminaire.
- DO NOT install damaged product.
- Make sure electrical power is OFF before and during installation and maintenance.
- Make sure the equipment is properly grounded.
- Make sure the supply voltage is same as the rated fixture voltage.