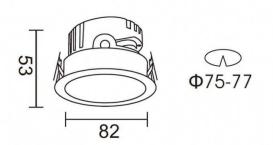

## **Scheme**

| Product                     |                |  |
|-----------------------------|----------------|--|
| Real power (W)              | 7              |  |
| Real luminous flux (Lm)     | 518            |  |
| Luminous efficiency (Lm/W)  | 74             |  |
| Beam angle (º)              | 12             |  |
| Life time (h)               | 50000 h L80B10 |  |
| IP                          | 20             |  |
| Electrical class insulation | Clas II        |  |
| Colour                      | White          |  |
| Control gear included       | Yes            |  |
| Control gear                | ON/OFF         |  |
| Flicker Free                | Yes            |  |
| Light source                | LED            |  |
| Type of LED                 | СОВ            |  |
| Colour temperature (K)      | 4000           |  |
| Colour consistency (SDCM)   | SDCM<3         |  |
| CRI                         | 90             |  |