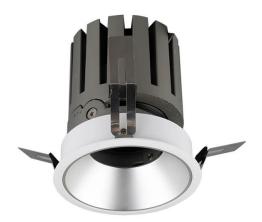

## PRO-DR

Lavov downlight from the family PRO-DR with a power of 7W and an optics 12 degrees . CCT 4000K. With a total lumen output of 518lm and a luminous efficiency of 74lm/W.ON/OFF driver. Made in die cast aluminum and finished in White color.