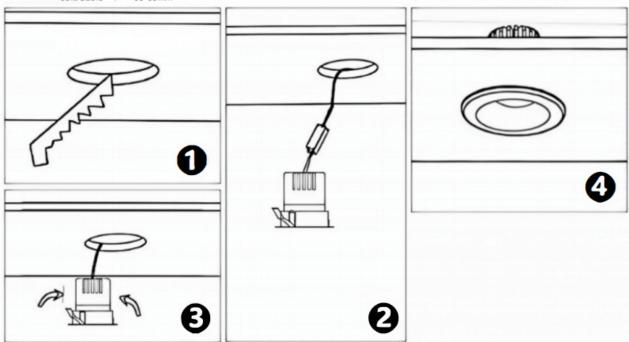

## Item code 86.D025.0411.01

- Installation and wiring of luminaire must be in accordance with all applicable local codes.
- Installation, inspection, and maintenance of luminaires should be performed by a qualified
- electrician.
- DO NOT make or alter any open holes in the luminaire. Do not modify the luminaire.
- DO NOT install damaged product.
- Make sure electrical power is OFF before and during installation and maintenance.
- Make sure the equipment is properly grounded.
- Make sure the supply voltage is same as the rated fixture voltage.