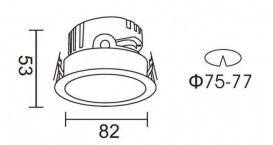

## PRO-DR

Lavov downlight from the family PRO-DR with a power of 7W and an optics 12 degrees . CCT 4000K. With a total lumen output of 518lm and a luminous efficiency of 74lm/W.ON/OFF driver. Made in die cast aluminum and finished in Black color.

| Item code    | 86.D025.0411.02 Indoor Downlights PRO-D |  |
|--------------|-----------------------------------------|--|
| Product type |                                         |  |
| Category     |                                         |  |
| Family       |                                         |  |
| Subfamily    | PRO-DR                                  |  |
| Pictograms   | 220 v                                   |  |
|              | Driver   On   IP   50000h   L80B10      |  |

## **Scheme**

| Product                     |                |  |
|-----------------------------|----------------|--|
| Real power (W)              | 7              |  |
| Real luminous flux (Lm)     | 518            |  |
| Luminous efficiency (Lm/W)  | 74             |  |
| Beam angle (º)              | 12             |  |
| Life time (h)               | 50000 h L80B10 |  |
| IP                          | 20             |  |
| Electrical class insulation | Clas II        |  |
| Colour                      | Black          |  |
| Control gear included       | Yes            |  |
| Control gear                | ON/OFF         |  |
| Flicker Free                | Yes            |  |
| Light source                | LED            |  |
| Type of LED                 | СОВ            |  |
| Colour temperature (K)      | 4000           |  |
| Colour consistency (SDCM)   | SDCM<3         |  |
| CRI                         | 90             |  |