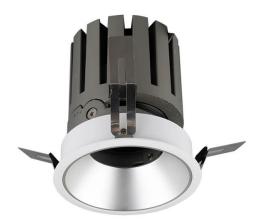

## PRO-DR

Lavov downlight from the family PRO-DR with a power of 7W and an optics 12 degrees . CCT 4000K. With a total lumen output of 518lm and a luminous efficiency of 74lm/W.ON/OFF driver. Made in die cast aluminum and finished in Black color.

| Item code    | 86.D025.0411.02 Indoor Downlights PRO-D |  |
|--------------|-----------------------------------------|--|
| Product type |                                         |  |
| Category     |                                         |  |
| Family       |                                         |  |
| Subfamily    | PRO-DR                                  |  |
| Pictograms   | 220 v                                   |  |
|              | Driver   On   IP   50000h   L80B10      |  |

## **Scheme**

| Product                     |                |  |
|-----------------------------|----------------|--|
| Real power (W)              | 7              |  |
| Real luminous flux (Lm)     | 518            |  |
| Luminous efficiency (Lm/W)  | 74             |  |
| Beam angle (º)              | 12             |  |
| Life time (h)               | 50000 h L80B10 |  |
| IP                          | 20             |  |
| Electrical class insulation | Clas II        |  |
| Colour                      | Black          |  |
| Control gear included       | Yes            |  |
| Control gear                | ON/OFF         |  |
| Flicker Free                | Yes            |  |
| Light source                | LED            |  |
| Type of LED                 | СОВ            |  |
| Colour temperature (K)      | 4000           |  |
| Colour consistency (SDCM)   | SDCM<3         |  |
| CRI                         | 90             |  |