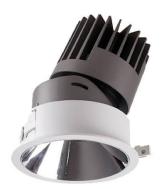

## PRO-D

Lavov Downlights from the family PRO-D ,power 7 W and CRI 90 with an optic 12 degrees made in Die Cast Aluminum finished in Black with a real lumen output of 406lm and an efficiency of 58lm/W. ON/OFF driver.

## Scheme

| Product                     |                |
|-----------------------------|----------------|
| Real power (W)              | 7              |
| Real luminous flux (Lm)     | 406            |
| Luminous efficiency (Lm/W)  | 58             |
| Beam angle (º)              | 12             |
| Life time (h)               | 50000 h L80B10 |
| IP                          | 20             |
| Electrical class insulation | Clas II        |
| Colour                      | Black          |
| Control gear included       | Yes            |
| Control gear                | ON/OFF         |
| Flicker Free                | Yes            |
| Light source                | LED            |
| Type of LED                 | СОВ            |
| Colour temperature (K)      | 4000           |
| Colour consistency (SDCM)   | SDCM<3         |
| CRI                         | 90             |