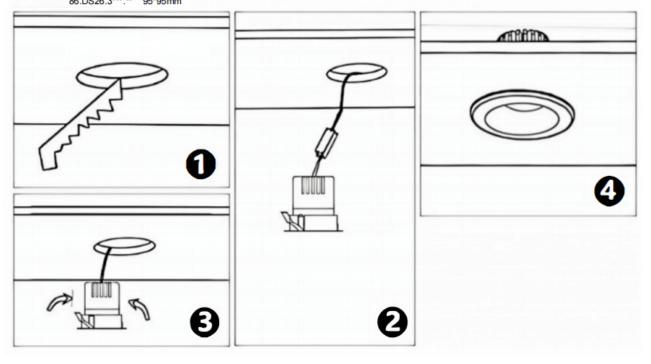

## Item code 86.D025.0411.02

- Installation and wiring of luminaire must be in accordance with all applicable local codes.
- Installation, inspection, and maintenance of luminaires should be performed by a qualified electrician.
- DO NOT make or alter any open holes in the luminaire. Do not modify the luminaire.
- DO NOT install damaged product.
- Make sure electrical power is OFF before and during installation and maintenance.
- Make sure the equipment is properly grounded.
- Make sure the supply voltage is same as the rated fixture voltage.

## Cut out in the right size

86.D025.0\*\*\*.\*\* 75mm 86.D025.1\*\*\*.\*\* 75mm 86.D025.2\*\*\*.\*\* 85mm 86.D025.3\*\*\*.\*\* 95mm 86.DS25.1\*\*\*.\*\* 75mm 86.DS25.2\*\*\*.\*\* 85mm 86.DS25.3\*\*\*.\*\* 95mm 86.D026.1\*\*\*.\*\* 75\*75mm 86.D026.2\*\*\*.\*\* 85\*85mm 86.D026.3\*\*\*.\*\* 95\*95mm 86.DS26.1\*\*\*.\*\* 75\*75mm 86.DS26.2\*\*\*.\*\* 86.DS26.3\*\*\*.\*\* 95\*95mm