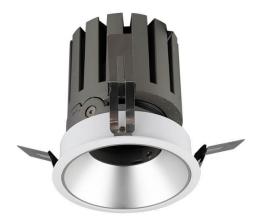

## PRO-DR

Lavov downlight from the family PRO-DR with a power of 7W and an optics 12 degrees . CCT 4000K. With a total lumen output of 518Im and a luminous efficiency of 74Im/W.ON/OFF driver. Made in die cast aluminum and finished in Silver color.

## Scheme

| Product                     |                |
|-----------------------------|----------------|
| Real power (W)              | 7              |
| Real luminous flux (Lm)     | 518            |
| Luminous efficiency (Lm/W)  | 74             |
| Beam angle (º)              | 12             |
| Life time (h)               | 50000 h L80B10 |
| IP                          | 20             |
| Electrical class insulation | Clas II        |
| Colour                      | Silver         |
| Control gear included       | Yes            |
| Control gear                | ON/OFF         |
| Flicker Free                | Yes            |
| Light source                | LED            |
| Type of LED                 | СОВ            |
| Colour temperature (K)      | 4000           |
| Colour consistency (SDCM)   | SDCM<3         |
| CRI                         | 90             |