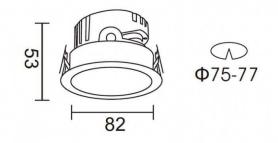

## PRO-DR

Lavov downlight from the family PRO-DR with a power of 7W and an optics 12 degrees . CCT 4000K. With a total lumen output of 518Im and a luminous efficiency of 74Im/W.ON/OFF driver. Made in die cast aluminum and finished in Silver color.

## Scheme

| Product                     |                |
|-----------------------------|----------------|
| Real power (W)              | 7              |
| Real luminous flux (Lm)     | 518            |
| Luminous efficiency (Lm/W)  | 74             |
| Beam angle (º)              | 12             |
| Life time (h)               | 50000 h L80B10 |
| IP                          | 20             |
| Electrical class insulation | Clas II        |
| Colour                      | Silver         |
| Control gear included       | Yes            |
| Control gear                | ON/OFF         |
| Flicker Free                | Yes            |
| Light source                | LED            |
| Type of LED                 | СОВ            |
| Colour temperature (K)      | 4000           |
| Colour consistency (SDCM)   | SDCM<3         |
| CRI                         | 90             |