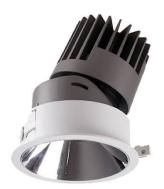

## PRO-D

Lavov Downlights from the family PRO-D ,power 7 W and CRI 90 with an optic 12 degrees made in Die Cast Aluminum finished in Silver with a real lumen output of 406lm and an efficiency of 58lm/W. ON/OFF driver.

## Scheme

| Product                     |                |
|-----------------------------|----------------|
| Real power (W)              | 7              |
| Real luminous flux (Lm)     | 406            |
| Luminous efficiency (Lm/W)  | 58             |
| Beam angle (º)              | 12             |
| Life time (h)               | 50000 h L80B10 |
| IP                          | 20             |
| Electrical class insulation | Clas II        |
| Colour                      | Silver         |
| Control gear included       | Yes            |
| Control gear                | ON/OFF         |
| Flicker Free                | Yes            |
| Light source                | LED            |
| Type of LED                 | СОВ            |
| Colour temperature (K)      | 4000           |
| Colour consistency (SDCM)   | SDCM<3         |
| CRI                         | 90             |