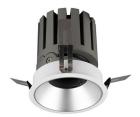

## Item code 86.D025.0411.03

- Installation and wiring of luminaire must be in accordance with all applicable local codes.
- Installation, inspection, and maintenance of luminaires should be performed by a qualified electrician.
- DO NOT make or alter any open holes in the luminaire. Do not modify the luminaire.
- DO NOT install damaged product.
- Make sure electrical power is OFF before and during installation and maintenance.
- Make sure the equipment is properly grounded.
- Make sure the supply voltage is same as the rated fixture voltage.