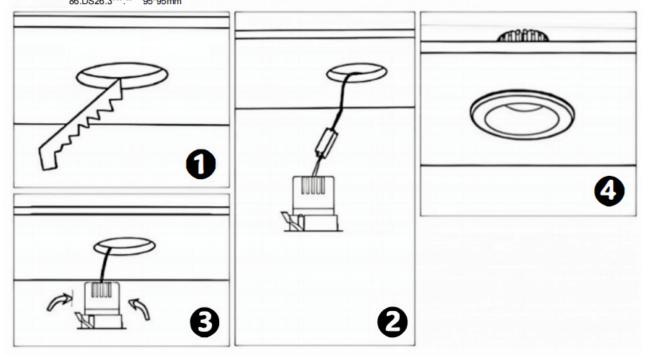

## Cut out in the right size

86.D025.0\*\*\*.\*\* 75mm 86.D025.1\*\*\*.\*\* 75mm 86.D025.2\*\*\*.\*\* 85mm 86.D025.3\*\*\*.\*\* 95mm 86.DS25.1\*\*\*.\*\* 75mm 86.DS25.2\*\*\*.\*\* 85mm 86.DS25.3\*\*\*.\*\* 95mm 86.D026.1\*\*\*.\*\* 75\*75mm 86.D026.2\*\*\*.\*\* 85\*85mm 86.D026.3\*\*\*.\*\* 95\*95mm 86.DS26.1\*\*\*.\*\* 75\*75mm 86.DS26.2\*\*\*.\*\* 86.DS26.3\*\*\*.\*\* 95\*95mm