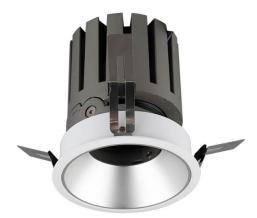

## PRO-DR

Lavov downlight from the family PRO-DR with a power of 7W and an optics 12 degrees . CCT 4000K. With a total lumen output of 518lm and a luminous efficiency of 74lm/W.DALI driver. Made in die cast aluminum and finished in White color.