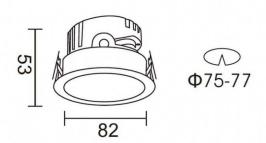

## PRO-DR

Lavov downlight from the family PRO-DR with a power of 7W and an optics 12 degrees . CCT 4000K. With a total lumen output of 518lm and a luminous efficiency of 74lm/W.DALI driver. Made in die cast aluminum and finished in White color.

| Product                     |                |
|-----------------------------|----------------|
| Real power (W)              | 7              |
| Real luminous flux (Lm)     | 518            |
| Luminous efficiency (Lm/W)  | 74             |
| Beam angle (º)              | 12             |
| Life time (h)               | 50000 h L80B10 |
| IP                          | 20             |
| Electrical class insulation | Clas II        |
| Colour                      | White          |
| Control gear included       | Yes            |
| Control gear                | DALI           |
| Flicker Free                | Yes            |
| Light source                | LED            |
| Type of LED                 | СОВ            |
| Colour temperature (K)      | 4000           |
| Colour consistency (SDCM)   | SDCM<3         |
| CRI                         | 90             |