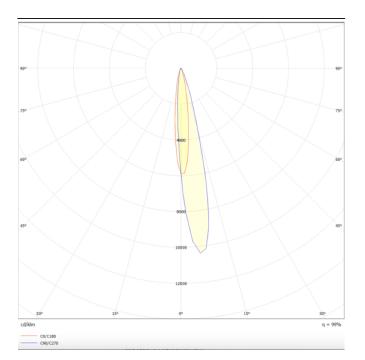

## **Scheme**

Photometry

## PRO-DR

Lavov downlight from the family PRO-DR with a power of 7W and an optics 12 degrees . CCT 4000K. With a total lumen output of 518lm and a luminous efficiency of 74lm/W.DALI driver. Made in die cast aluminum and finished in White color.

| Product                     |                |
|-----------------------------|----------------|
| Real power (W)              | 7              |
| Real luminous flux (Lm)     | 518            |
| Luminous efficiency (Lm/W)  | 74             |
| Beam angle (º)              | 12             |
| Life time (h)               | 50000 h L80B10 |
| IP                          | 20             |
| Electrical class insulation | Clas II        |
| Colour                      | White          |
| Control gear included       | Yes            |
| Control gear                | DALI           |
| Flicker Free                | Yes            |
| Light source                | LED            |
| Type of LED                 | СОВ            |
| Colour temperature (K)      | 4000           |
| Colour consistency (SDCM)   | SDCM<3         |
| CRI                         | 90             |