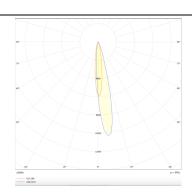

## **Photometry**

| Product                     |                |
|-----------------------------|----------------|
| Real power (W)              | 7              |
| Real luminous flux (Lm)     | 406            |
| Luminous efficiency (Lm/W)  | 58             |
| Beam angle (º)              | 12             |
| Life time (h)               | 50000 h L80B10 |
| IP                          | 20             |
| Electrical class insulation | Clas II        |
| Colour                      | White          |
| Control gear included       | Yes            |
| Control gear                | DALI           |
| Flicker Free                | Yes            |
| Light source                | LED            |
| Type of LED                 | СОВ            |
| Colour temperature (K)      | 4000           |
| Colour consistency (SDCM)   | SDCM<3         |
| CRI                         | 90             |