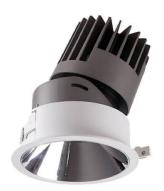

## PRO-D

Lavov Downlights from the family PRO-D ,power 7 W and CRI 90 with an optic 12 degrees made in Die Cast Aluminum finished in White with a real lumen output of 406lm and an efficiency of 58lm/W. DALI driver.