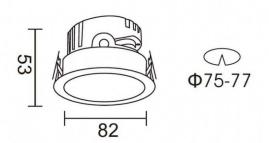

## PRO-DR

Lavov downlight from the family PRO-DR with a power of 7W and an optics 12 degrees . CCT 4000K. With a total lumen output of 518lm and a luminous efficiency of 74lm/W.DALI driver. Made in die cast aluminum and finished in Black color.

| Product                     |                |
|-----------------------------|----------------|
| Real power (W)              | 7              |
| Real luminous flux (Lm)     | 518            |
| Luminous efficiency (Lm/W)  | 74             |
| Beam angle (º)              | 12             |
| Life time (h)               | 50000 h L80B10 |
| IP                          | 20             |
| Electrical class insulation | Clas II        |
| Colour                      | Black          |
| Control gear included       | Yes            |
| Control gear                | DALI           |
| Flicker Free                | Yes            |
| Light source                | LED            |
| Type of LED                 | СОВ            |
| Colour temperature (K)      | 4000           |
| Colour consistency (SDCM)   | SDCM<3         |
| CRI                         | 90             |