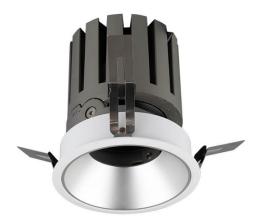

## PRO-DR

Lavov downlight from the family PRO-DR with a power of 7W and an optics 12 degrees . CCT 4000K. With a total lumen output of 518lm and a luminous efficiency of 74lm/W.DALI driver. Made in die cast aluminum and finished in Black color.