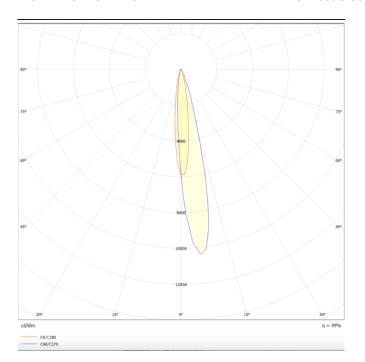

## **Scheme**

Photometry

## PRO-DR

Lavov downlight from the family PRO-DR with a power of 7W and an optics 12 degrees . CCT 4000K. With a total lumen output of 518lm and a luminous efficiency of 74lm/W.DALI driver. Made in die cast aluminum and finished in Black color.