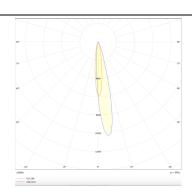

## **Photometry**

| Product                     |                |
|-----------------------------|----------------|
| Real power (W)              | 7              |
| Real luminous flux (Lm)     | 406            |
| Luminous efficiency (Lm/W)  | 58             |
| Beam angle (º)              | 12             |
| Life time (h)               | 50000 h L80B10 |
| IP                          | 20             |
| Electrical class insulation | Clas II        |
| Colour                      | Black          |
| Control gear included       | Yes            |
| Control gear                | DALI           |
| Flicker Free                | Yes            |
| Light source                | LED            |
| Type of LED                 | СОВ            |
| Colour temperature (K)      | 4000           |
| Colour consistency (SDCM)   | SDCM<3         |
| CRI                         | 90             |