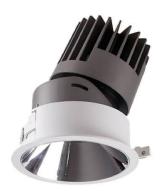

## PRO-D

Lavov Downlights from the family PRO-D ,power 7 W and CRI 90 with an optic 12 degrees made in Die Cast Aluminum finished in Black with a real lumen output of 406lm and an efficiency of 58lm/W. DALI driver.

| Item code    | 86.D025.0413.02                                      |
|--------------|------------------------------------------------------|
| Product type | Indoor                                               |
| Category     | Downlights                                           |
| Family       | PRO-D                                                |
| Subfamily    | PRO-D                                                |
| Pictograms   | 220 v CRI CE XX° CRI 90                              |
|              | Driver   On   IP   50000h   INCL   Off   20   L80B10 |