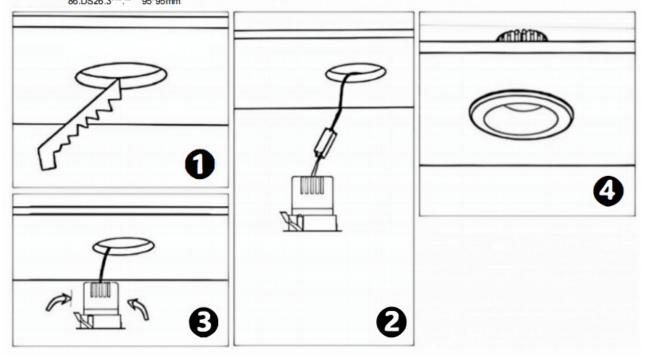

## Item code 86.D025.0413.02

- Installation and wiring of luminaire must be in accordance with all applicable local codes.
- Installation, inspection, and maintenance of luminaires should be performed by a qualified electrician.
- DO NOT make or alter any open holes in the luminaire. Do not modify the luminaire.
- DO NOT install damaged product.
- Make sure electrical power is OFF before and during installation and maintenance.
- Make sure the equipment is properly grounded.
- Make sure the supply voltage is same as the rated fixture voltage.

## Cut out in the right size

86.D025.0\*\*\*.\*\* 75mm 86.D025.1\*\*\*.\*\* 75mm 86.D025.2\*\*\*.\*\* 85mm 86.D025.3\*\*\*.\*\* 95mm 86.DS25.1\*\*\*.\*\* 75mm 86.DS25.2\*\*\*.\*\* 85mm 86.DS25.3\*\*\*.\*\* 95mm 86.D026.1\*\*\*.\*\* 75\*75mm 86.D026.2\*\*\*.\*\* 85\*85mm 86.D026.3\*\*\*.\*\* 95\*95mm 86.DS26.1\*\*\*.\*\* 75\*75mm 86.DS26.2\*\*\*.\*\* 86.DS26.3\*\*\*.\*\* 95\*95mm