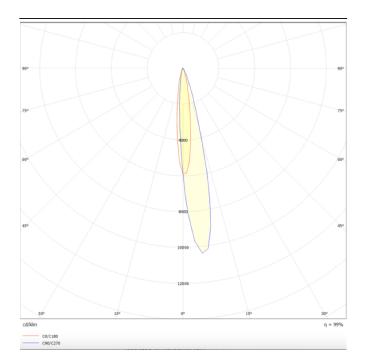

## **Scheme**

Photometry

## PRO-DR

Lavov downlight from the family PRO-DR with a power of 7W and an optics 12 degrees . CCT 4000K. With a total lumen output of 518lm and a luminous efficiency of 74lm/W.DALI driver. Made in die cast aluminum and finished in Silver color.

| Product                     |                |
|-----------------------------|----------------|
| Real power (W)              | 7              |
| Real luminous flux (Lm)     | 518            |
| Luminous efficiency (Lm/W)  | 74             |
| Beam angle (º)              | 12             |
| Life time (h)               | 50000 h L80B10 |
| IP                          | 20             |
| Electrical class insulation | Clas II        |
| Colour                      | Silver         |
| Control gear included       | Yes            |
| Control gear                | DALI           |
| Flicker Free                | Yes            |
| Light source                | LED            |
| Type of LED                 | СОВ            |
| Colour temperature (K)      | 4000           |
| Colour consistency (SDCM)   | SDCM<3         |
| CRI                         | 90             |