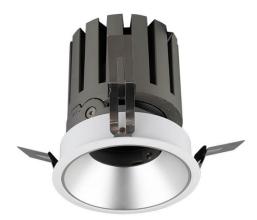

## PRO-DR

Lavov downlight from the family PRO-DR with a power of 7W and an optics 12 degrees . CCT 4000K. With a total lumen output of 518lm and a luminous efficiency of 74lm/W.DALI driver. Made in die cast aluminum and finished in Silver color.