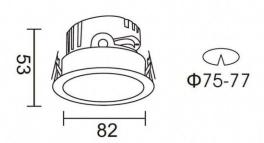

## PRO-DR

Lavov downlight from the family PRO-DR with a power of 7W and an optics 12 degrees . CCT 4000K. With a total lumen output of 518lm and a luminous efficiency of 74lm/W.DALI driver. Made in die cast aluminum and finished in Silver color.

| Product                     |                |
|-----------------------------|----------------|
| Real power (W)              | 7              |
| Real luminous flux (Lm)     | 518            |
| Luminous efficiency (Lm/W)  | 74             |
| Beam angle (º)              | 12             |
| Life time (h)               | 50000 h L80B10 |
| IP                          | 20             |
| Electrical class insulation | Clas II        |
| Colour                      | Silver         |
| Control gear included       | Yes            |
| Control gear                | DALI           |
| Flicker Free                | Yes            |
| Light source                | LED            |
| Type of LED                 | СОВ            |
| Colour temperature (K)      | 4000           |
| Colour consistency (SDCM)   | SDCM<3         |
| CRI                         | 90             |