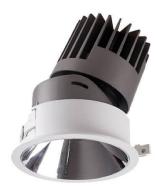

## PRO-D

Lavov Downlights from the family PRO-D ,power 7 W and CRI 90 with an optic 12 degrees made in Die Cast Aluminum finished in Silver with a real lumen output of 406lm and an efficiency of 58lm/W. DALI driver.