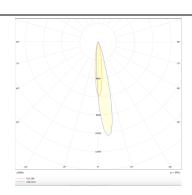

## PRO-D

Lavov Downlights from the family PRO-D ,power 7 W and CRI 90 with an optic 12 degrees made in Die Cast Aluminum finished in Silver with a real lumen output of 406lm and an efficiency of 58lm/W. DALI driver.

## **Photometry**

| Product                     |                |
|-----------------------------|----------------|
| Real power (W)              | 7              |
| Real luminous flux (Lm)     | 406            |
| Luminous efficiency (Lm/W)  | 58             |
| Beam angle (º)              | 12             |
| Life time (h)               | 50000 h L80B10 |
| IP                          | 20             |
| Electrical class insulation | Clas II        |
| Colour                      | Silver         |
| Control gear included       | Yes            |
| Control gear                | DALI           |
| Flicker Free                | Yes            |
| Light source                | LED            |
| Type of LED                 | СОВ            |
| Colour temperature (K)      | 4000           |
| Colour consistency (SDCM)   | SDCM<3         |
| CRI                         | 90             |