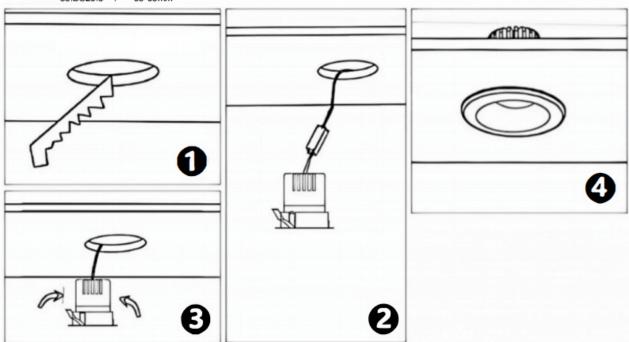

## Item code 86.D025.0413.03

- Installation and wiring of luminaire must be in accordance with all applicable local codes.
- Installation, inspection, and maintenance of luminaires should be performed by a qualified
- electrician.
- DO NOT make or alter any open holes in the luminaire. Do not modify the luminaire.
- DO NOT install damaged product.
- Make sure electrical power is OFF before and during installation and maintenance.
- Make sure the equipment is properly grounded.
- Make sure the supply voltage is same as the rated fixture voltage.