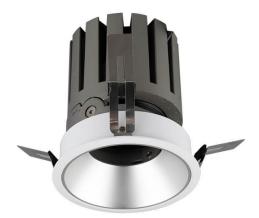

## PRO-DR

Lavov downlight from the family PRO-DR with a power of 7W and an optics 24 degrees . CCT 4000K. With a total lumen output of 518Im and a luminous efficiency of 74Im/W.ON/OFF driver. Made in die cast aluminum and finished in White color.

Scheme

| Product                     |                |
|-----------------------------|----------------|
| Real power (W)              | 7              |
| Real luminous flux (Lm)     | 518            |
| Luminous efficiency (Lm/W)  | 74             |
| Beam angle (º)              | 24             |
| Life time (h)               | 50000 h L80B10 |
| IP                          | 20             |
| Electrical class insulation | Clas II        |
| Colour                      | White          |
| Control gear included       | Yes            |
| Control gear                | ON/OFF         |
| Flicker Free                | Yes            |
| Light source                | LED            |
| Type of LED                 | СОВ            |
| Colour temperature (K)      | 4000           |
| Colour consistency (SDCM)   | SDCM<3         |
| CRI                         | 90             |