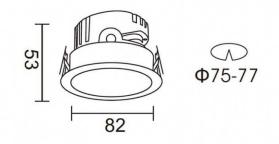

## PRO-DR

Lavov downlight from the family PRO-DR with a power of 7W and an optics 24 degrees . CCT 4000K. With a total lumen output of 518Im and a luminous efficiency of 74Im/W.ON/OFF driver. Made in die cast aluminum and finished in White color.

Scheme

| Product                     |                |
|-----------------------------|----------------|
| Real power (W)              | 7              |
| Real luminous flux (Lm)     | 518            |
| Luminous efficiency (Lm/W)  | 74             |
| Beam angle (º)              | 24             |
| Life time (h)               | 50000 h L80B10 |
| IP                          | 20             |
| Electrical class insulation | Clas II        |
| Colour                      | White          |
| Control gear included       | Yes            |
| Control gear                | ON/OFF         |
| Flicker Free                | Yes            |
| Light source                | LED            |
| Type of LED                 | СОВ            |
| Colour temperature (K)      | 4000           |
| Colour consistency (SDCM)   | SDCM<3         |
| CRI                         | 90             |