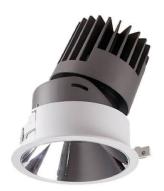

## PRO-D

Lavov Downlights from the family PRO-D ,power 7 W and CRI 90 with an optic 24 degrees made in Die Cast Aluminum finished in White with a real lumen output of 420lm and an efficiency of 60lm/W. ON/OFF driver.