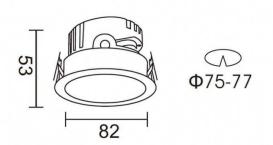

## PRO-DR

Lavov downlight from the family PRO-DR with a power of 7W and an optics 24 degrees . CCT 4000K. With a total lumen output of 518lm and a luminous efficiency of 74lm/W.ON/OFF driver. Made in die cast aluminum and finished in Black color.