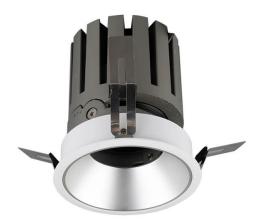

## PRO-DR

Lavov downlight from the family PRO-DR with a power of 7W and an optics 24 degrees . CCT 4000K. With a total lumen output of 518lm and a luminous efficiency of 74lm/W.ON/OFF driver. Made in die cast aluminum and finished in Black color.