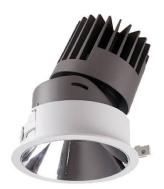

## PRO-D

Lavov Downlights from the family PRO-D ,power 7 W and CRI 90 with an optic 24 degrees made in Die Cast Aluminum finished in Black with a real lumen output of 420lm and an efficiency of 60lm/W. ON/OFF driver.