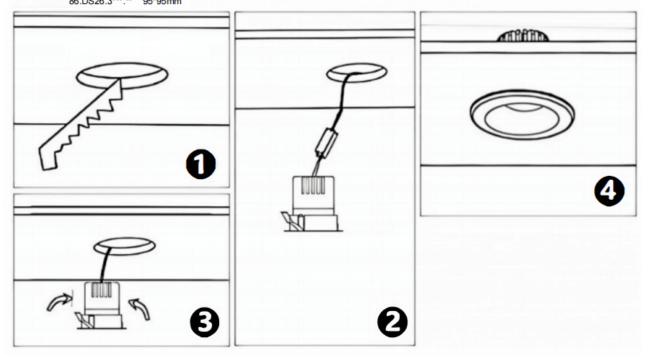

## Item code 86.D025.0421.02

- Installation and wiring of luminaire must be in accordance with all applicable local codes.
- Installation, inspection, and maintenance of luminaires should be performed by a qualified electrician.
- DO NOT make or alter any open holes in the luminaire. Do not modify the luminaire.
- DO NOT install damaged product.
- Make sure electrical power is OFF before and during installation and maintenance.
- Make sure the equipment is properly grounded.
- Make sure the supply voltage is same as the rated fixture voltage.

## Cut out in the right size

86.D025.0\*\*\*.\*\* 75mm 86.D025.1\*\*\*.\*\* 75mm 86.D025.2\*\*\*.\*\* 85mm 86.D025.3\*\*\*.\*\* 95mm 86.DS25.1\*\*\*.\*\* 75mm 86.DS25.2\*\*\*.\*\* 85mm 86.DS25.3\*\*\*.\*\* 95mm 86.D026.1\*\*\*.\*\* 75\*75mm 86.D026.2\*\*\*.\*\* 85\*85mm 86.D026.3\*\*\*.\*\* 95\*95mm 86.DS26.1\*\*\*.\*\* 75\*75mm 86.DS26.2\*\*\*.\*\* 86.DS26.3\*\*\*.\*\* 95\*95mm