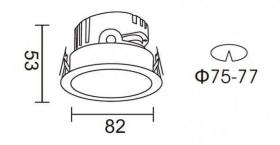

Scheme

| Product                     |                |
|-----------------------------|----------------|
| Real power (W)              | 7              |
| Real luminous flux (Lm)     | 518            |
| Luminous efficiency (Lm/W)  | 74             |
| Beam angle (º)              | 24             |
| Life time (h)               | 50000 h L80B10 |
| IP                          | 20             |
| Electrical class insulation | Clas II        |
| Colour                      | Silver         |
| Control gear included       | Yes            |
| Control gear                | ON/OFF         |
| Flicker Free                | Yes            |
| Light source                | LED            |
| Type of LED                 | СОВ            |
| Colour temperature (K)      | 4000           |
| Colour consistency (SDCM)   | SDCM<3         |
| CRI                         | 90             |