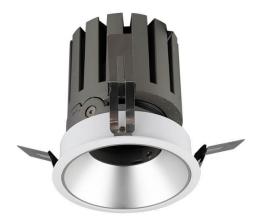

## PRO-DR

Lavov downlight from the family PRO-DR with a power of 7W and an optics 24 degrees . CCT 4000K. With a total lumen output of 518Im and a luminous efficiency of 74Im/W.ON/OFF driver. Made in die cast aluminum and finished in Silver color.

Scheme

| Product                     |                |
|-----------------------------|----------------|
| Real power (W)              | 7              |
| Real luminous flux (Lm)     | 518            |
| Luminous efficiency (Lm/W)  | 74             |
| Beam angle (º)              | 24             |
| Life time (h)               | 50000 h L80B10 |
| IP                          | 20             |
| Electrical class insulation | Clas II        |
| Colour                      | Silver         |
| Control gear included       | Yes            |
| Control gear                | ON/OFF         |
| Flicker Free                | Yes            |
| Light source                | LED            |
| Type of LED                 | СОВ            |
| Colour temperature (K)      | 4000           |
| Colour consistency (SDCM)   | SDCM<3         |
| CRI                         | 90             |