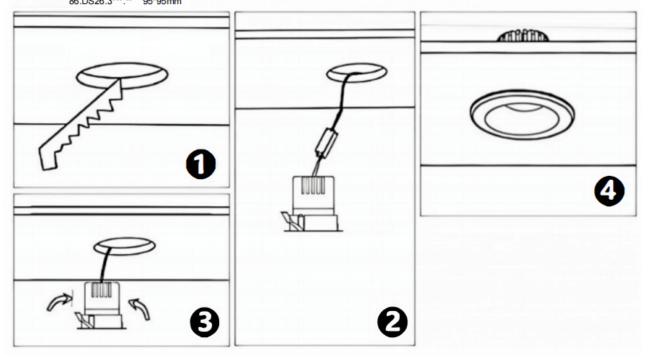

## Item code 86.D025.0421.03

- Installation and wiring of luminaire must be in accordance with all applicable local codes.
- Installation, inspection, and maintenance of luminaires should be performed by a qualified electrician.
- DO NOT make or alter any open holes in the luminaire. Do not modify the luminaire.
- DO NOT install damaged product.
- Make sure electrical power is OFF before and during installation and maintenance.
- Make sure the equipment is properly grounded.
- Make sure the supply voltage is same as the rated fixture voltage.

## Cut out in the right size

86.D025.0\*\*\*.\*\* 75mm 86.D025.1\*\*\*.\*\* 75mm 86.D025.2\*\*\*.\*\* 85mm 86.D025.3\*\*\*.\*\* 95mm 86.DS25.1\*\*\*.\*\* 75mm 86.DS25.2\*\*\*.\*\* 85mm 86.DS25.3\*\*\*.\*\* 95mm 86.D026.1\*\*\*.\*\* 75\*75mm 86.D026.2\*\*\*.\*\* 85\*85mm 86.D026.3\*\*\*.\*\* 95\*95mm 86.DS26.1\*\*\*.\*\* 75\*75mm 86.DS26.2\*\*\*.\*\* 86.DS26.3\*\*\*.\*\* 95\*95mm