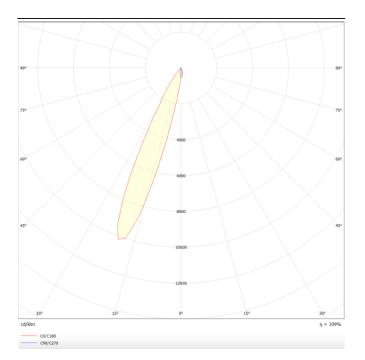

## **Scheme**

Photometry

## PRO-DR

Lavov downlight from the family PRO-DR with a power of 7W and an optics 24 degrees . CCT 4000K. With a total lumen output of 518lm and a luminous efficiency of 74lm/W.DALI driver. Made in die cast aluminum and finished in White color.