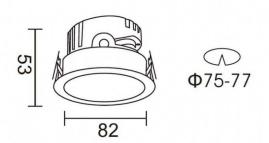

| Product                     |                |
|-----------------------------|----------------|
| Real power (W)              | 7              |
| Real luminous flux (Lm)     | 518            |
| Luminous efficiency (Lm/W)  | 74             |
| Beam angle (º)              | 24             |
| Life time (h)               | 50000 h L80B10 |
| IP                          | 20             |
| Electrical class insulation | Clas II        |
| Colour                      | White          |
| Control gear included       | Yes            |
| Control gear                | DALI           |
| Flicker Free                | Yes            |
| Light source                | LED            |
| Type of LED                 | СОВ            |
| Colour temperature (K)      | 4000           |
| Colour consistency (SDCM)   | SDCM<3         |
| CRI                         | 90             |