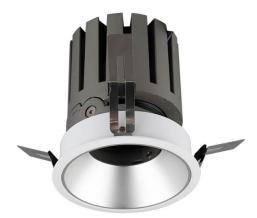

## PRO-DR

Lavov downlight from the family PRO-DR with a power of 7W and an optics 24 degrees . CCT 4000K. With a total lumen output of 518lm and a luminous efficiency of 74lm/W.DALI driver. Made in die cast aluminum and finished in White color.