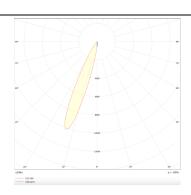

## **Photometry**

| Product                     |                |
|-----------------------------|----------------|
| Real power (W)              | 7              |
| Real luminous flux (Lm)     | 420            |
| Luminous efficiency (Lm/W)  | 60             |
| Beam angle (º)              | 24             |
| Life time (h)               | 50000 h L80B10 |
| IP                          | 20             |
| Electrical class insulation | Clas II        |
| Colour                      | White          |
| Control gear included       | Yes            |
| Control gear                | DALI           |
| Flicker Free                | Yes            |
| Light source                | LED            |
| Type of LED                 | СОВ            |
| Colour temperature (K)      | 4000           |
| Colour consistency (SDCM)   | SDCM<3         |
| CRI                         | 90             |