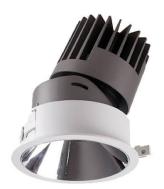

## PRO-D

Lavov Downlights from the family PRO-D ,power 7 W and CRI 90 with an optic 24 degrees made in Die Cast Aluminum finished in White with a real lumen output of 420lm and an efficiency of 60lm/W. DALI driver.

## **Photometry**

| Product                     |                |
|-----------------------------|----------------|
| Real power (W)              | 7              |
| Real luminous flux (Lm)     | 420            |
| Luminous efficiency (Lm/W)  | 60             |
| Beam angle (º)              | 24             |
| Life time (h)               | 50000 h L80B10 |
| IP                          | 20             |
| Electrical class insulation | Clas II        |
| Colour                      | White          |
| Control gear included       | Yes            |
| Control gear                | DALI           |
| Flicker Free                | Yes            |
| Light source                | LED            |
| Type of LED                 | СОВ            |
| Colour temperature (K)      | 4000           |
| Colour consistency (SDCM)   | SDCM<3         |
| CRI                         | 90             |