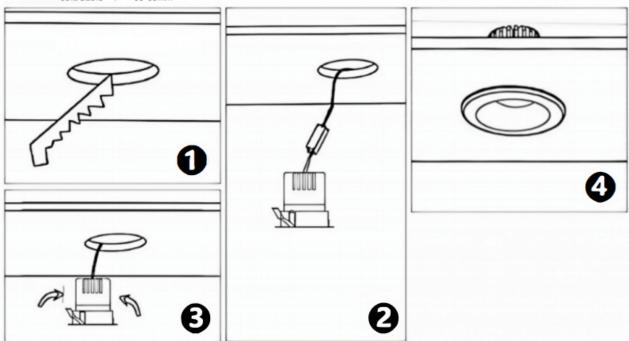

## Item code 86.D025.0423.01

- Installation and wiring of luminaire must be in accordance with all applicable local codes.
- Installation, inspection, and maintenance of luminaires should be performed by a qualified
- electrician.
- DO NOT make or alter any open holes in the luminaire. Do not modify the luminaire.
- DO NOT install damaged product.
- Make sure electrical power is OFF before and during installation and maintenance.
- Make sure the equipment is properly grounded.
- Make sure the supply voltage is same as the rated fixture voltage.