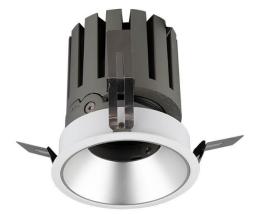

## PRO-DR

Lavov downlight from the family PRO-DR with a power of 7W and an optics 24 degrees . CCT 4000K. With a total lumen output of 518Im and a luminous efficiency of 74Im/W.DALI driver. Made in die cast aluminum and finished in Black color.