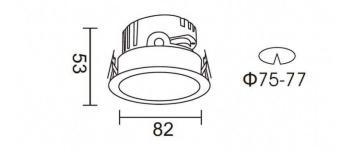

## **DOWNLIGHTS - PRO-D**

## Item code 86.D025.0423.02





## Scheme



Photometry





## PRO-DR

Lavov downlight from the family PRO-DR with a power of 7W and an optics 24 degrees . CCT 4000K. With a total lumen output of 518Im and a luminous efficiency of 74Im/W.DALI driver. Made in die cast aluminum and finished in Black color.

| Item code    | 86.D025.0423.02<br>Indoor<br>Downlights         |  |
|--------------|-------------------------------------------------|--|
| Product type |                                                 |  |
| Category     |                                                 |  |
| Family       | PRO-D                                           |  |
| Subfamily    | PRO-DR                                          |  |
| Pictograms   | □ 220 v → CRI CCI 90 CC                         |  |
|              | Driver On IP 50000h<br>INCL.