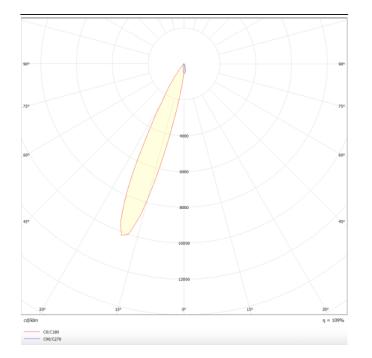

## Scheme

Photometry

## PRO-DR

Lavov downlight from the family PRO-DR with a power of 7W and an optics 24 degrees . CCT 4000K. With a total lumen output of 518Im and a luminous efficiency of 74Im/W.DALI driver. Made in die cast aluminum and finished in Black color.

| Product                     |                |
|-----------------------------|----------------|
| Real power (W)              | 7              |
| Real luminous flux (Lm)     | 518            |
| Luminous efficiency (Lm/W)  | 74             |
| Beam angle (º)              | 24             |
| Life time (h)               | 50000 h L80B10 |
| IP                          | 20             |
| Electrical class insulation | Clas II        |
| Colour                      | Black          |
| Control gear included       | Yes            |
| Control gear                | DALI           |
| Flicker Free                | Yes            |
| Light source                | LED            |
| Type of LED                 | СОВ            |
| Colour temperature (K)      | 4000           |
| Colour consistency (SDCM)   | SDCM<3         |
| CRI                         | 90             |