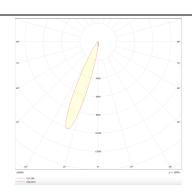

## **Photometry**

| Product                     |                |
|-----------------------------|----------------|
| Real power (W)              | 7              |
| Real luminous flux (Lm)     | 420            |
| Luminous efficiency (Lm/W)  | 60             |
| Beam angle (º)              | 24             |
| Life time (h)               | 50000 h L80B10 |
| IP                          | 20             |
| Electrical class insulation | Clas II        |
| Colour                      | Black          |
| Control gear included       | Yes            |
| Control gear                | DALI           |
| Flicker Free                | Yes            |
| Light source                | LED            |
| Type of LED                 | СОВ            |
| Colour temperature (K)      | 4000           |
| Colour consistency (SDCM)   | SDCM<3         |
| CRI                         | 90             |