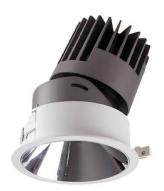

## PRO-D

Lavov Downlights from the family PRO-D ,power 7 W and CRI 90 with an optic 24 degrees made in Die Cast Aluminum finished in Black with a real lumen output of 420lm and an efficiency of 60lm/W. DALI driver.