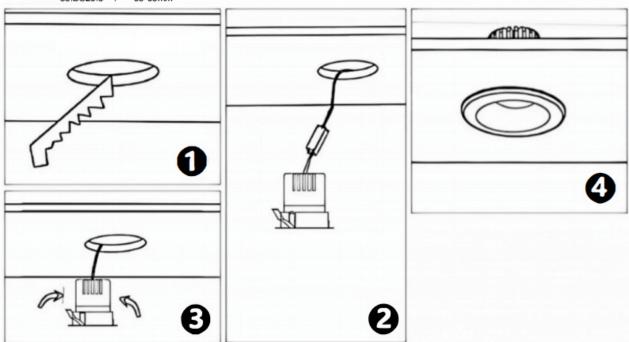

## Item code 86.D025.0423.02

- Installation and wiring of luminaire must be in accordance with all applicable local codes.
- Installation, inspection, and maintenance of luminaires should be performed by a qualified
- electrician.
- DO NOT make or alter any open holes in the luminaire. Do not modify the luminaire.
- DO NOT install damaged product.
- Make sure electrical power is OFF before and during installation and maintenance.
- Make sure the equipment is properly grounded.
- Make sure the supply voltage is same as the rated fixture voltage.