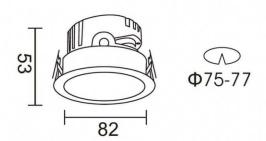

| Product                     |                |
|-----------------------------|----------------|
| Real power (W)              | 7              |
| Real luminous flux (Lm)     | 518            |
| Luminous efficiency (Lm/W)  | 74             |
| Beam angle (º)              | 24             |
| Life time (h)               | 50000 h L80B10 |
| IP                          | 20             |
| Electrical class insulation | Clas II        |
| Colour                      | Silver         |
| Control gear included       | Yes            |
| Control gear                | DALI           |
| Flicker Free                | Yes            |
| Light source                | LED            |
| Type of LED                 | СОВ            |
| Colour temperature (K)      | 4000           |
| Colour consistency (SDCM)   | SDCM<3         |
| CRI                         | 90             |