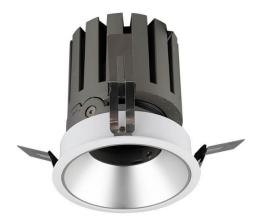

## PRO-DR

Lavov downlight from the family PRO-DR with a power of 7W and an optics 24 degrees . CCT 4000K. With a total lumen output of 518lm and a luminous efficiency of 74lm/W.DALI driver. Made in die cast aluminum and finished in Silver color.