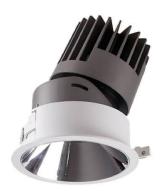

## PRO-D

Lavov Downlights from the family PRO-D ,power 7 W and CRI 90 with an optic 24 degrees made in Die Cast Aluminum finished in Silver with a real lumen output of 420lm and an efficiency of 60lm/W. DALI driver.