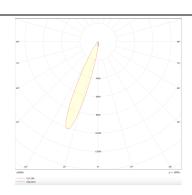

## **Photometry**

| Product                     |                |
|-----------------------------|----------------|
| Real power (W)              | 7              |
| Real luminous flux (Lm)     | 420            |
| Luminous efficiency (Lm/W)  | 60             |
| Beam angle (º)              | 24             |
| Life time (h)               | 50000 h L80B10 |
| IP                          | 20             |
| Electrical class insulation | Clas II        |
| Colour                      | Silver         |
| Control gear included       | Yes            |
| Control gear                | DALI           |
| Flicker Free                | Yes            |
| Light source                | LED            |
| Type of LED                 | СОВ            |
| Colour temperature (K)      | 4000           |
| Colour consistency (SDCM)   | SDCM<3         |
| CRI                         | 90             |